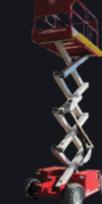

The MEC 3259ERT is an industrial-grade, 4 wheel drive rough terrain electric scissor lift that bridges the gap between slab and rough terrain scissors.