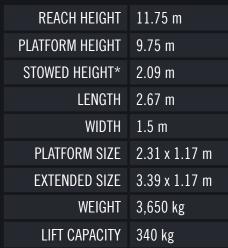

The MEC 3259ERT is an industrial-grade, 4 wheel drive rough terrain electric scissor lift that bridges the gap between slab and rough terrain scissors.