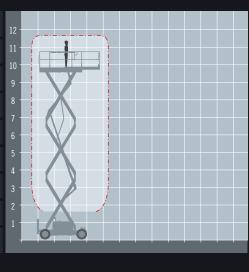

The MEC 3259ERT is an industrial-grade, 4 wheel drive rough terrain electric scissor lift that bridges the gap between slab and rough terrain scissors.